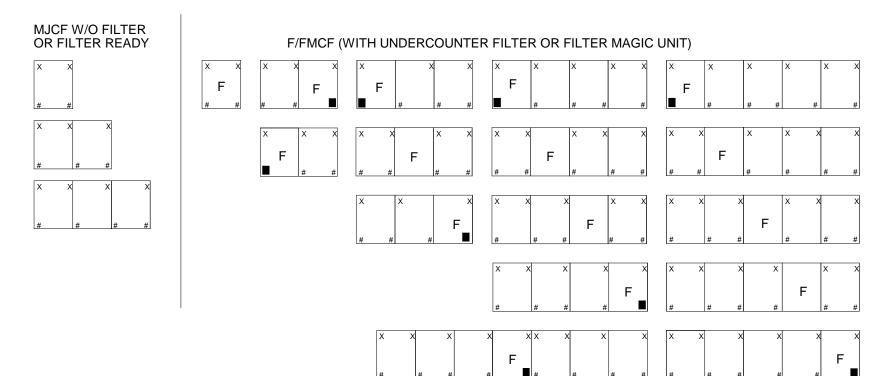

## CASTER/LEG LOCATING INSTRUCTIONS FOR MJCF UNITS WITH AND WITHOUT FILTER MAGIC UNITS SEE 819-5399 FOR INSTALLATION INSTRUCTIONS

- X = P/N 8100750: 6.25" RIGID CASTER, 5.00" DIA. WHEEL W/O BRAKES (STANDARD)
- X = P/N 8100356: 6.00" SWIVEL CASTER, 5.00" DIA. WHEEL W/O BRAKES (OPTIONAL) (USED ONLY ON BACK CASTER MOUNTS)
- # = P/N 81000357: 6.00" SWIVEL CASTER, 5.00" DIA. WHEEL W/BRAKES (USED ONLY ON FRONT CASTER MOUNTS)
- ■= P/N 8100007: LEG ASSEMBLY, INSTALLED BY FRYMASTER PRIOR TO SHIPMENT

**NOTE:** If you choose the legs-only option, use 8065043 (single) or 8063811 (4-each) in every position indicated for casters.